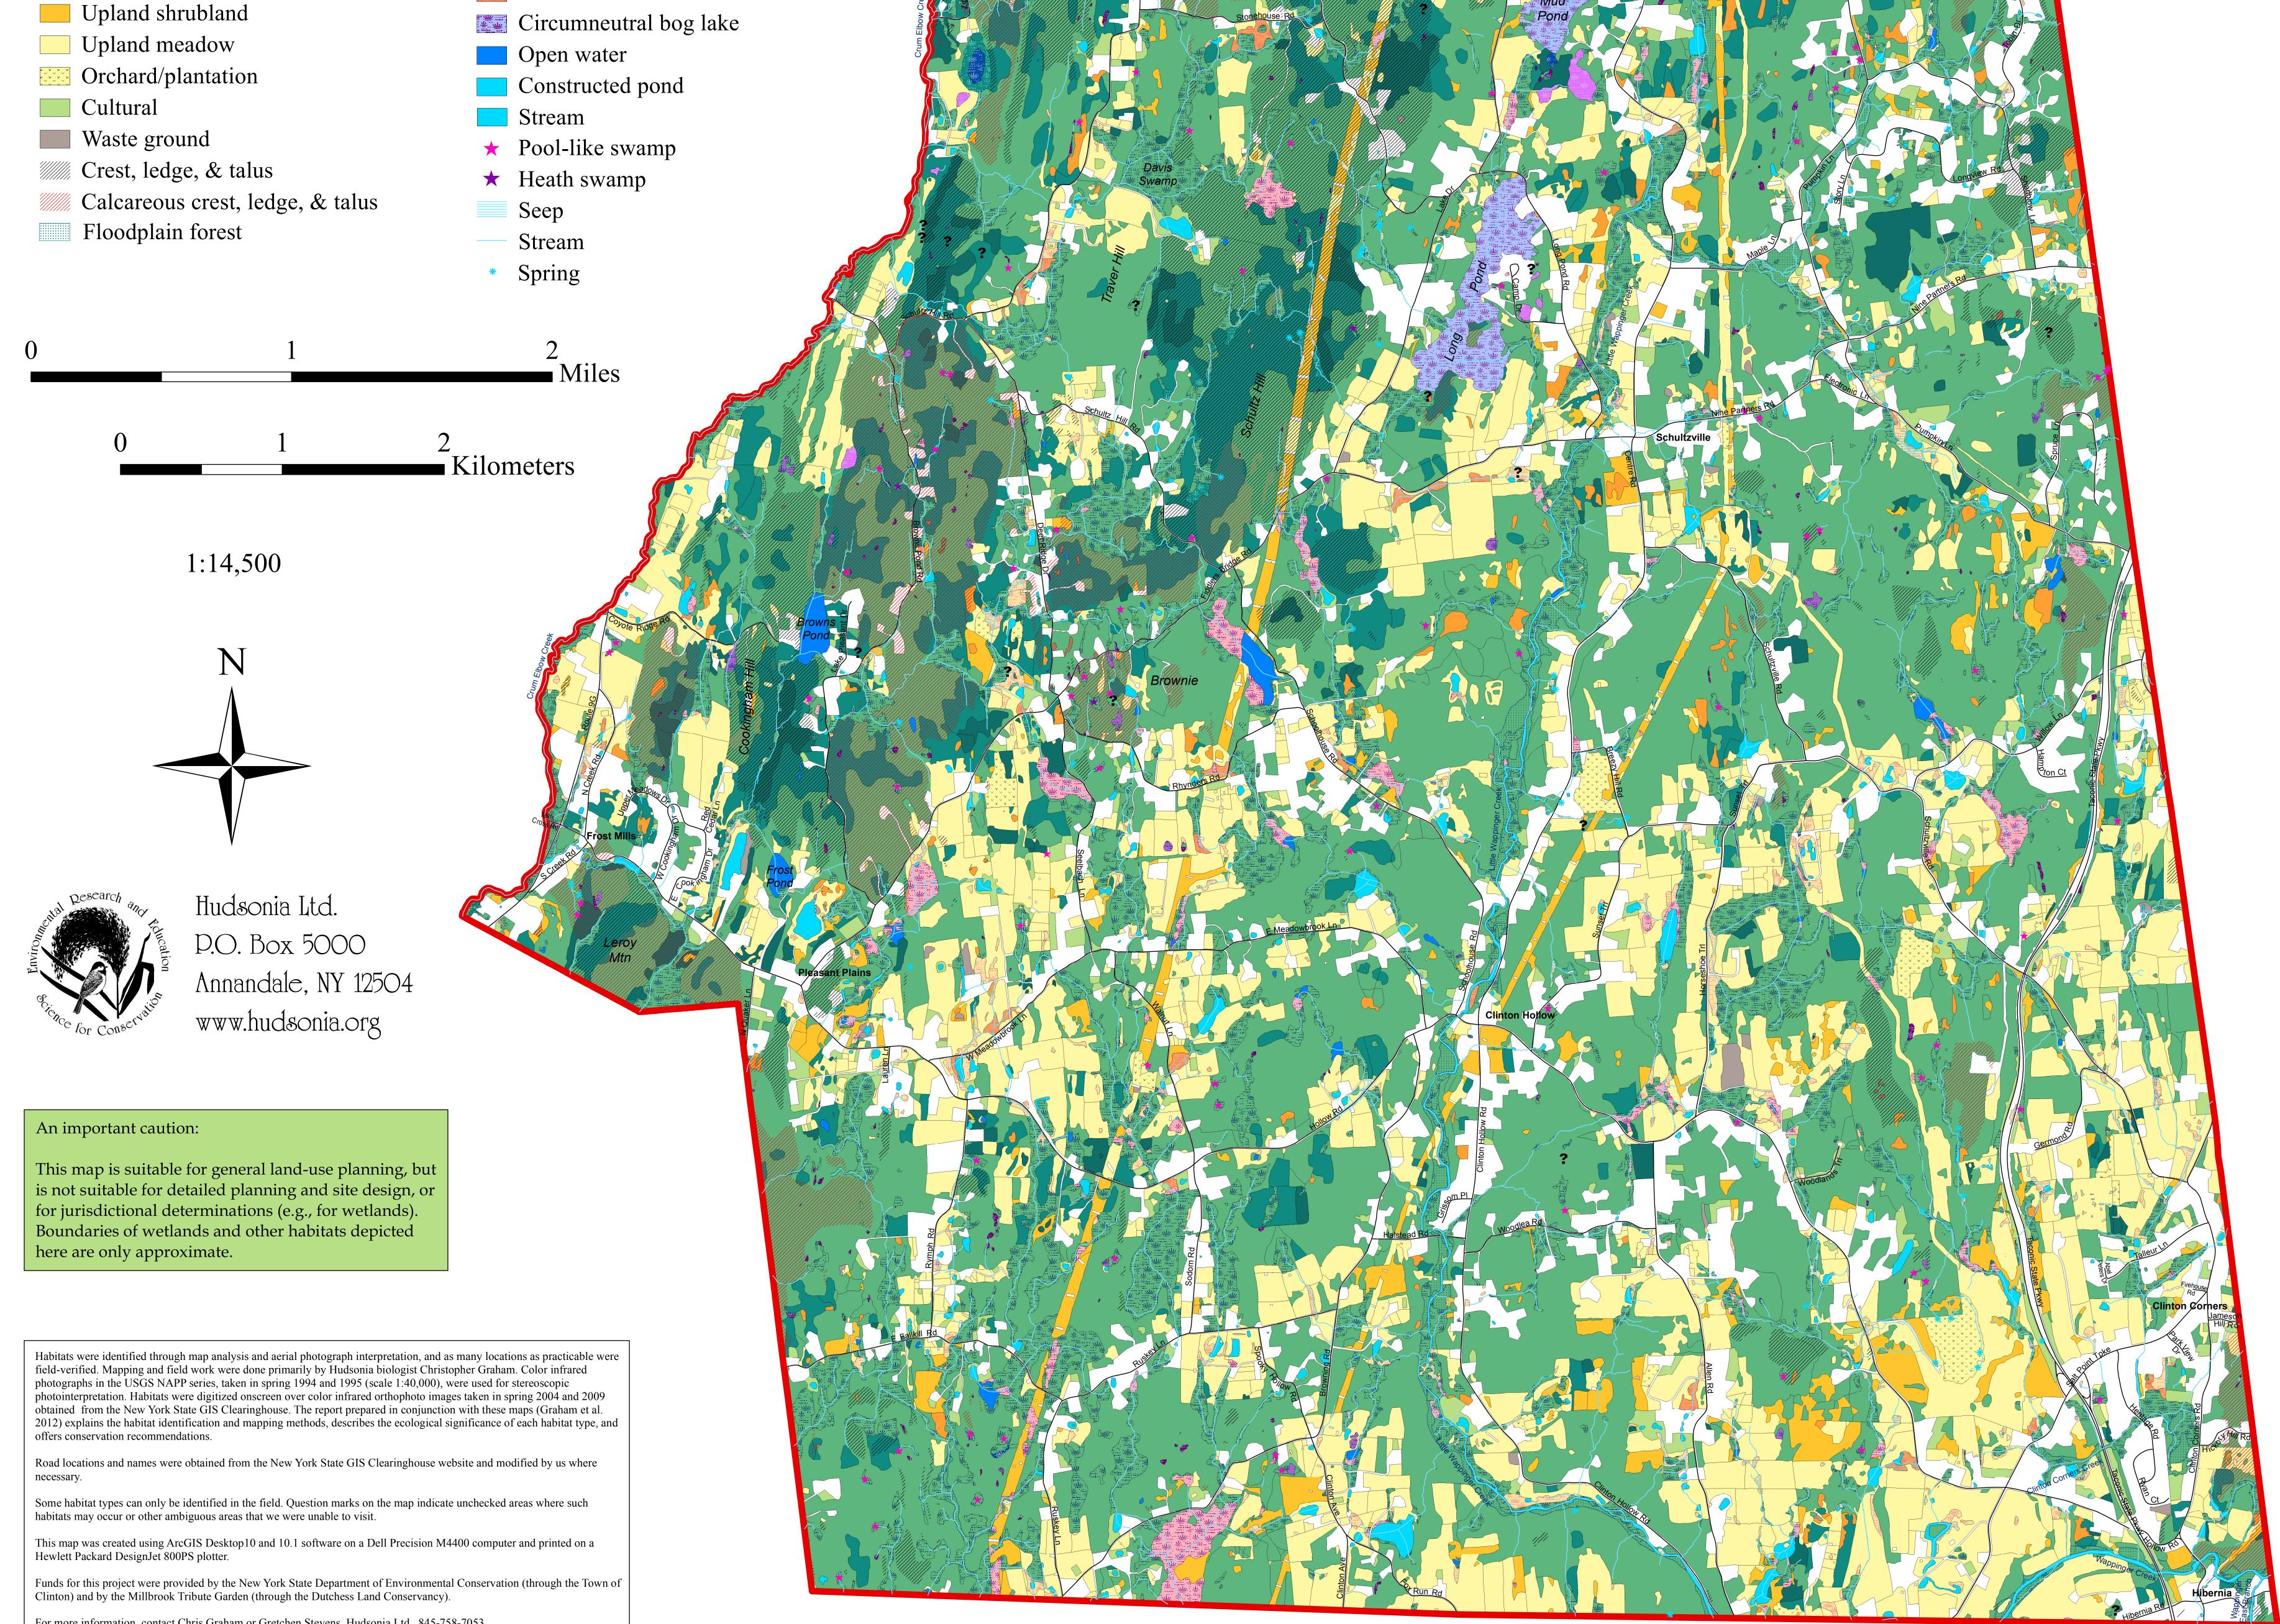

## SIGNIFICANT HABITATS IN THE TOWN OF CLINTON, DUTCHESS COUNTY, NY

(See sheets 1 - 3 for greater detail.)

## **Town boundary**

- Road
- **?** Question
- Developed areas & non-significant habitats

## Upland Habitats

- Upland hardwood forest Upland mixed forest Upland conifer forest Rocky barren Red cedar woodland
- Wetland Habitats
- Hardwood and shrub swamp
- Mixed forest swamp
- Conifer swamp
- Acidic bog
- Intermittent woodland pool
- Buttonbush pool
- Kettle shrub pool
- Marsh
- Wet meadow
- Calcareous wet meadow
- Fen

For more information, contact Chris Graham or Gretchen Stevens, Hudsonia Ltd., 845-758-7053.